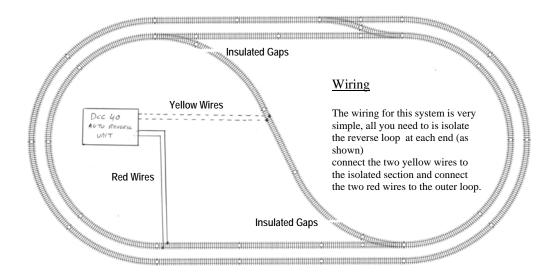

### **OPERATION**

When a DCC decoder equipped locomotive passes the insulated gaps leading into or from a reverse loop section, the Auto Reverse Module will automatically match the track's polarity and maintain the same direction of travel for the locomotive.